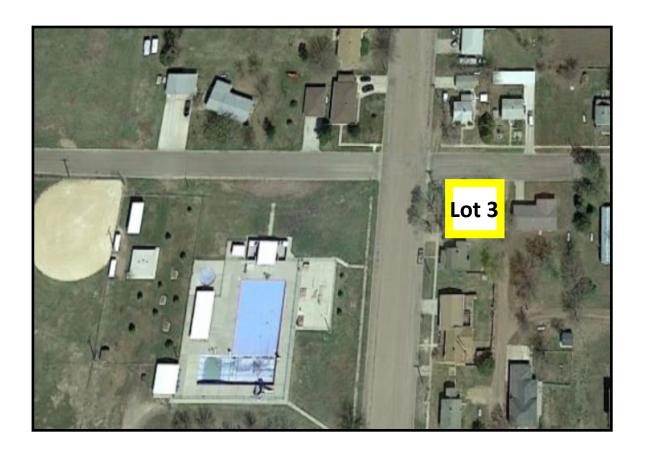

## **LOT 3**

### <u>Lot 3</u>

Physical Address: 310 N Main Avenue

<u>Legal Address:</u> Lot 1, Block 3, City of Wagner, Charles Mix County, South Dakota

Lot Size: 50x74

This lot used to be home to a 672 square foot home with 640 square foot garage.

\*Outline of lot on map may not properly represent size and boundaries of lot.