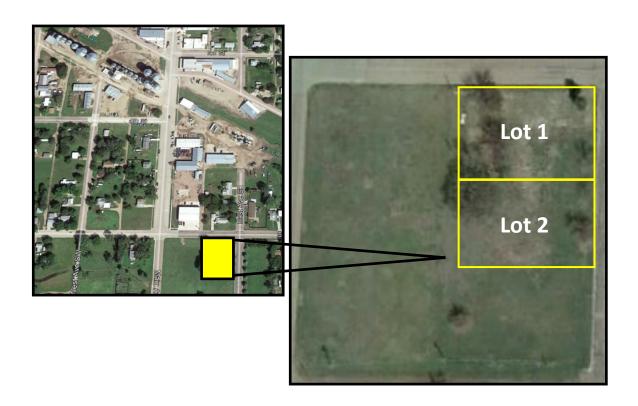

# LOTS 1 & 2

#### Lot 1

Physical Address: Currently 501 East Ave SE; will be platted out.

<u>Legal Address:</u> Currently Lots 1-2-3-4, Block 29, City of Wagner, Charles Mix County, South Dakota

Lot Size: Will be approximately 100x140

#### Lot 2

Physical Address: Currently 501 East Ave SE; will be platted out.

<u>Legal Address:</u> Currently Lots 1-2-3-4, Block 29, City of Wagner, Charles Mix County, South Dakota

Lot Size: Will be approximately 100x140

<sup>\*</sup>Outline of lot on map may not properly represent size and boundaries of lot.